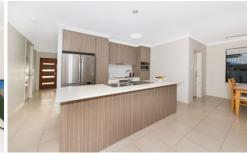

- Easycare home with 2 living areas
- Open plan and lightfilled kitchen living has a separate dining corner
- Fully airconditioned for year round comfort
- Master bedroom has a large walkin robe and ensuite
- Easycare yard with double gate rear access
- Within walking distance to school bus stop, shops and playing fields