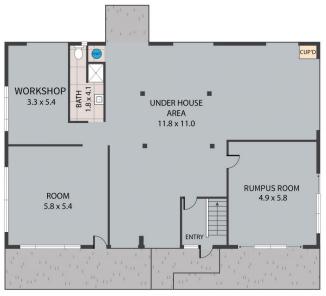

**View**: https://www.kingsberry.com.au/sale/qld/tow

nsville-district/pallarenda/residential/house/7

116511

Malcolm Thomson 07 4772 2022 0400 545 664

malcolm.thomson@tsvharcourts.com.au

GROUND FLOOR FIRST FLOOR

## 47 The Esplanade, Pallarenda 4810

Whilst every attempt has been made to ensure the accuracy of the floor plan contained here, measurements of doors, windows, nooms and any other items are approximate and no responsibility is taken for any error, omission, or misstatement. This plan is for illustrative purposes only and should be used as such by any prospective purchaser.