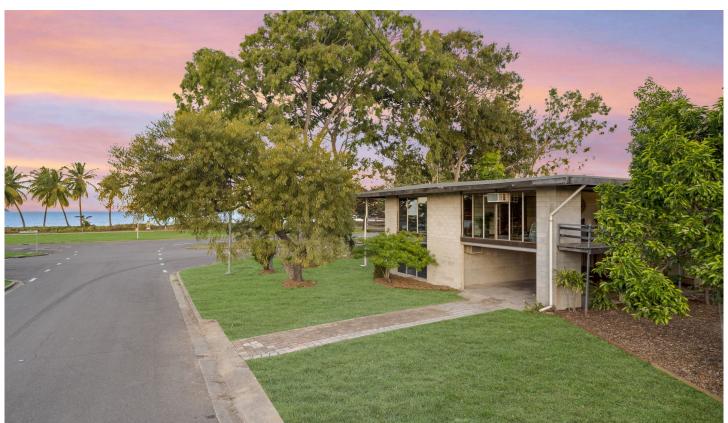

## 47 The Esplanade Pallarenda QLD

This beautiful ocean-front property offers breathtaking views of Magnetic Island, Cape Cleveland, and the spectacular Coral Sea. Built in 1968, this is the first time this unique property has been presented to the market.

Now is the perfect opportunity to secure your dream location. Set on 708sqm, this large, elevated home with open plan living areas and large, spacious bedrooms is perfect as both a family home or a convenient weekender. It has been freshly painted inside and has polished hardwood timber floors and stairs.

Designed well ahead of its time, its sturdy construction comprises block and steel. The original kitchen and bathrooms leave scope to renovate and add personal touches, making this your special sanctuary.