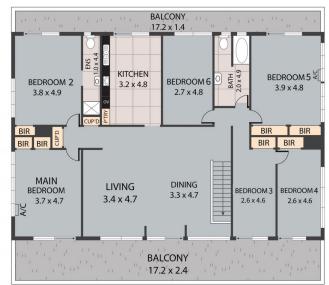

**View**: https://www.kingsberry.com.au/sale/qld/tow

nsville-district/pallarenda/residential/house/7

116511

Malcolm Thomson 07 4772 2022 0400 545 664

malcolm.thomson@tsvharcourts.com.au

GROUND FLOOR FIRST FLOOR

## 47 The Esplanade, Pallarenda 4810

Whilst every attempt has been made to ensure the accuracy of the floor plan contained here, measurements of doors, windows, nooms and any other items are approximate and no responsibility is taken for any error, omission, or misstatement. This plan is for illustrative purposes only and should be used as such by any prospective purchaser.