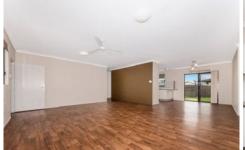

- \* Master bedroom is king sized, carpeted and had three door built in robes
- \* Ensuite has a large shower recess with single vanity and the toilet located in a separate room
- \* Bedrooms two and three are also carpeted, both with two door built in robes
- \* Family bathroom has the shower over the bath and the toilet in a separate room
- \* Huge open plan living and dining space off the kitchen provides for the largest of lounge settings