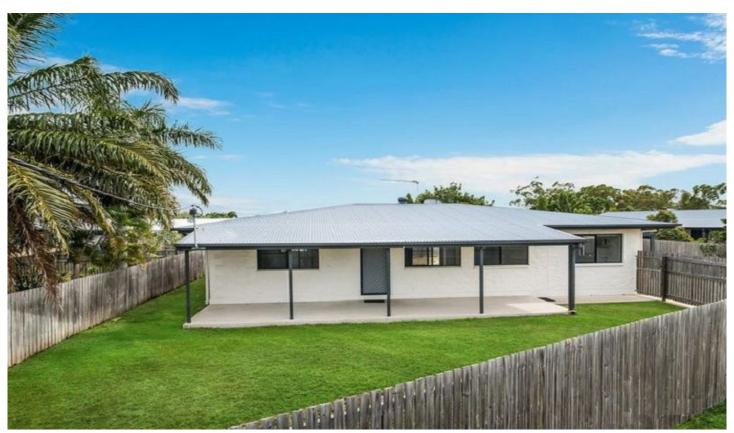

## 1/8 Pearl Court Deeragun QLD

This low maintenance property is tenanted until 12/06/24 at \$375/week at the asking price of \$299,000 that represents a 6.5% gross rent return. It is located at the end of a long driveway making for a peaceful setting for your tenants. It is one of two houses on a shared block and has exclusive use of approximately 500sqm of land all fully fenced.