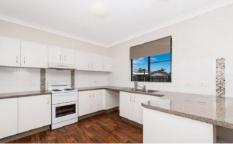

- \* Master bedroom is king sized, carpeted and had three door built in robes
- \* Ensuite has a large shower recess with single vanity and the toilet located in a separate room
- \* Bedrooms two and three are also carpeted, both with two door built in robes
- \* Family bathroom has the shower over the bath and the toilet in a separate room
- \* Huge open plan living and dining space off the kitchen provides for the largest of lounge settings