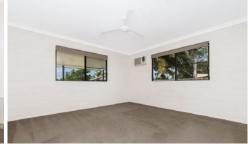

- \* Master bedroom is king sized, carpeted and had three door built in robes
- \* Ensuite has a large shower recess with single vanity and the toilet located in a separate room
- \* Bedrooms two and three are also carpeted, both with two door built in robes
- \* Family bathroom has the shower over the bath and the toilet in a separate room
- \* Huge open plan living and dining space off the kitchen provides for the largest of lounge settings