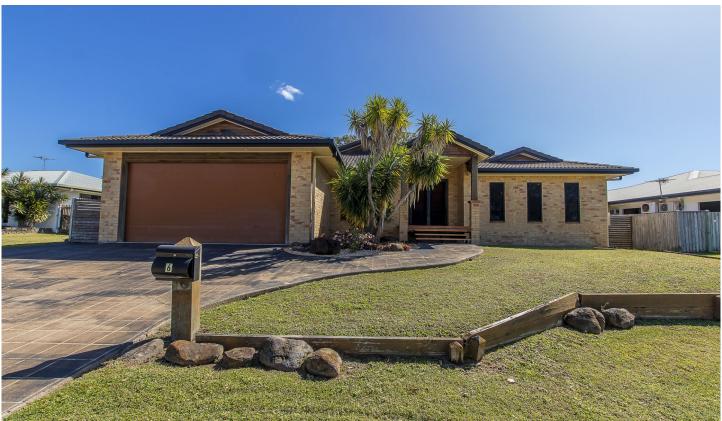

## 6 Goicoechea Drive Bushland Beach QLD

This huge brick and tile home has a striking street presence compared to all the other houses around it. It sits on a large 1139sqm block that backs onto a wide tree filled easement/nature corridor making it lovely and private while you are entertaining on the large timber deck. With gleaming polished timber floorboards throughout the living areas and bedrooms and high cathedral ceilings the home has a real feeling of grandeur when you walk past the privacy wall into the main living area. If you have a large family then Bushland Beach houses don't come much bigger than this: