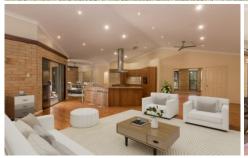

- \* Entry is through double feature timber doors to a foyer area with a large downlit art niche and a privacy wall so visitors can't see straight into the house
- \* Massive open plan living and dining spaces on three sides around the kitchen. High cathedral ceilings to the