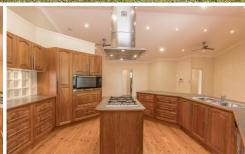

- \* Entry is through double feature timber doors to a foyer area with a large downlit art niche and a privacy wall so visitors can't see straight into the house
- \* Massive open plan living and dining spaces on three sides around the kitchen. High cathedral ceilings to the