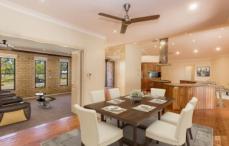

- \* Entry is through double feature timber doors to a foyer area with a large downlit art niche and a privacy wall so visitors can't see straight into the house
- \* Massive open plan living and dining spaces on three sides around the kitchen. High cathedral ceilings to the