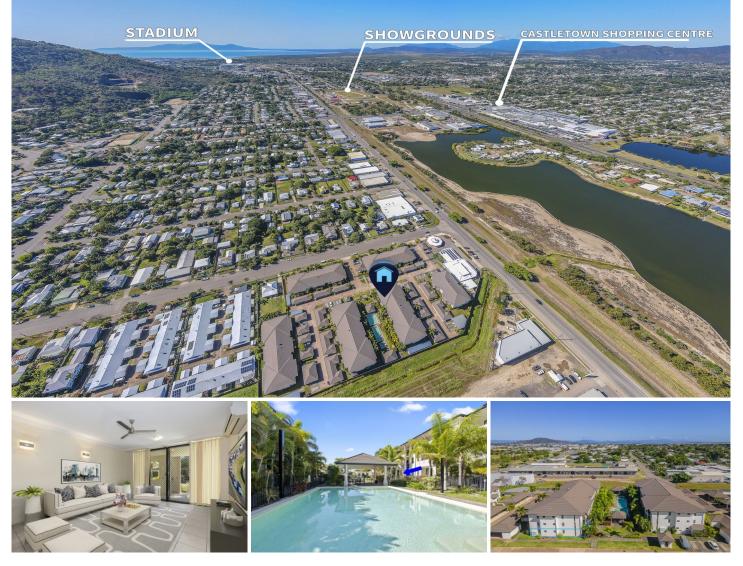

# Harcourts Kingsberry

## 30/6-24 Henry Street West End QLD

'Westend Apartments' Fantastic location, live on the fringe of the Townsville CBD. Reap the benefits of this lovely unit, offering the lifestyle that you deserve. The perfect property to add to your investment portfolio! \*\*Tenanted until June 2023 returning \$405.00 per week!

### Features

- Beautifully appointed finishes throughout
- Open plan living, well equipped kitchen with ample bench and storage
- space
- Split system air conditioners throughout
- Main bathroom with shower over bath
- Three generous sized bedrooms all with built ins

- Master bedroom, with its own private balcony overlooking lush tropical

gardens, and the three magnificent swimming pools.

# 3 🍋 2 📛 1 🚘

Price Building Size : 154 sqm

: \$ 300,000

View

: https://www.kingsberry.com.au/sale/qld/t ownsville-district/west-end/residential/un it/7108369

Stephanie Turnbull 07 4772 2022 0459 528 095 stephanie.turnbull@tsvharcourts.com.au