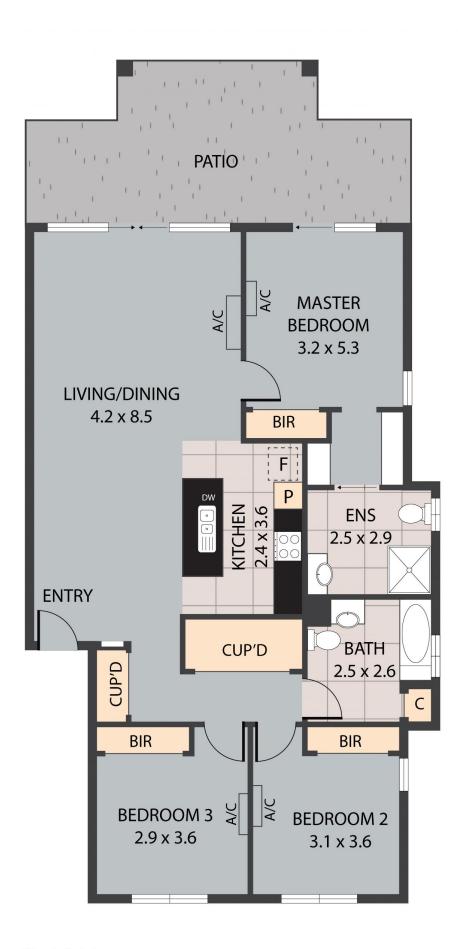

### 30/6-24 Henry Street, West End 4810

Whilst every attempt has been made to ensure the accuracy of the floor plan contained here, measurements of doors, windows, rooms and any other items are approximate and no responsibility is taken for any error, omission, or misstatement. This plan is for illustrative purposes only and should be used as such by any prospective purchaser.