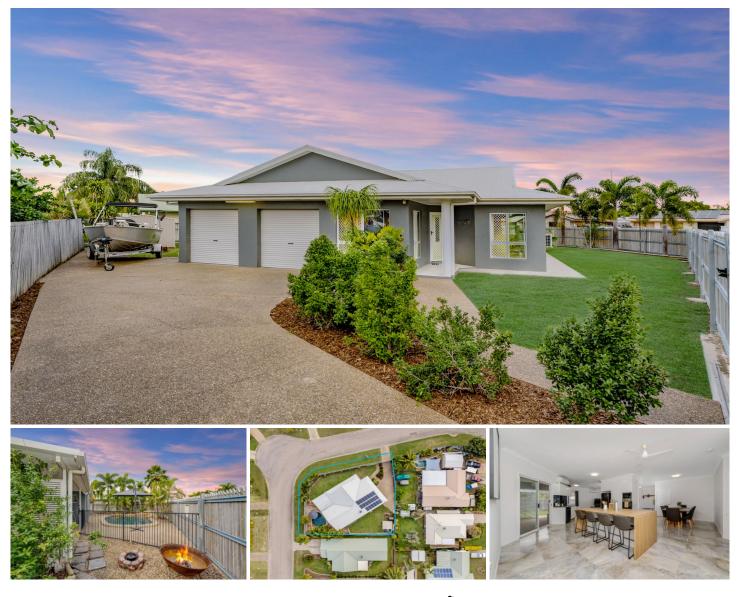

## 26 Gilmour Crescent Kirwan QLD

Tucked away in a quiet pocket of Kirwan, lies this absolute gem of a property located at 26 Gilmour Crescent, Kirwan. The current owners have invested in some tasteful additions and renovations to the property and now all that's left to do is to move the furniture straight in and start enjoying everything on offer.

The house is perfectly positioned on a large 767sqm corner block with separate yards on each side of the residence. Upon entering the home, space springs to mind as you are met with a large open plan living and dining area with more than enough room for the family to sprawl out. The kitchen is a showstopper and features a large central island bench forming the heart of the home, soft close cabinetry, and new black appliances. There are three spacious bedrooms with built-in robes and air-conditioning whilst the master bedroom features a walk-in robe and ensuite. The laundry

## 3 🛤 2 🚔 2 🚘

Land Size : 767 sqm

View : h

: https://www.kingsberry.com.au/sale/qld/tow nsville-district/kirwan/residential/house/7074 177

Adrian Raiteri 07 4772 2022 0427 673 612 adrian.raiteri@tsvharcourts.com.au