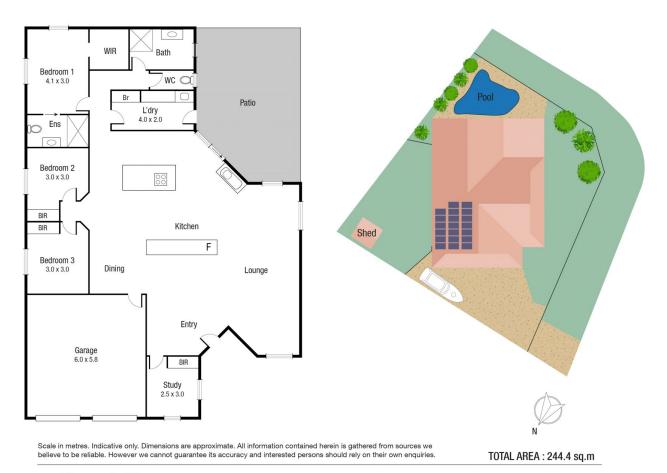

The house is perfectly positioned on a large 767sqm corner block with separate yards on each side of the residence. Upon entering the home, space springs to mind as you are met with a large open plan living and dining area with more than enough room for the family to sprawl out. The kitchen is a showstopper and features a large central island bench forming the heart of the home, soft close cabinetry, and new black appliances. There are three spacious bedrooms with built-in robes and air-conditioning whilst the master bedroom features a walk-in robe and ensuite. The laundry

## 3 🛤 2 🚔 2 🚘

Land Size : 767 sqm

View : h

: https://www.kingsberry.com.au/sale/qld/tow nsville-district/kirwan/residential/house/7074 177

Adrian Raiteri 07 4772 2022 0427 673 612 adrian.raiteri@tsvharcourts.com.au