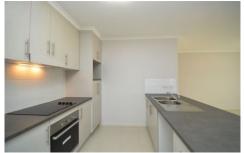

## It features:

- -Split system air conditioning and ceiling fans throughout
- -Security screens
- -3 spacious bedrooms all with built in wardrobes
- -Tiles to the living areas and carpet to the bedrooms
- -Well appointed kitchen with plenty of cupboard space, and