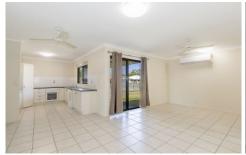

## **FEATURES:**

Five bedrooms in total
Master bedroom with private ensuite and walk in robe.
Air conditioning & ceiling fans through out
Tiled floors to living areas and carpet to the bedrooms.
Open plan living / dining area.
Modern kitchen with dishwasher.
Spacious main bathroom.
Huge yard with double gate side access.