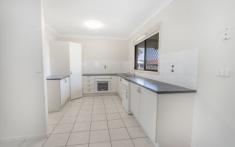

## **FEATURES:**

Five bedrooms in total
Master bedroom with private ensuite and walk in robe.
Air conditioning & ceiling fans through out
Tiled floors to living areas and carpet to the bedrooms.
Open plan living / dining area.
Modern kitchen with dishwasher.
Spacious main bathroom.
Huge yard with double gate side access.