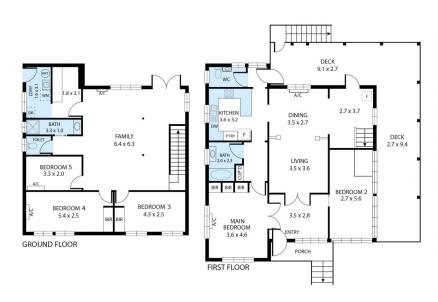

## **59 Purves Street Mysterton QLD**

After 29 years this double-storey, air-conditioned home on 799sqm is ready for its next family. Upstairs there are polished timber floors and tongue-in-groove timber walls with high ceilings. The large L-shaped deck overlooks the landscaped, backyard with its pebblecrete, inground pool with spa. The property is well fenced and there is gate access to the adjoining easement and green space.

- 2 bedrooms upstairs, 3 bedrooms downstairs
- Multiple living areas upstairs and down
- Bathroom on each level
- 5kwh inverter for solar panels
- Generator plug in the power box

## 59 Purves Street, Mysterton 4812

Whilst every attempt has been made to ensure the accuracy of the floor plan contained here, measurements of doors, windows, rooms and any other items are approximate and no responsibility is taken for any error, omission, or misstatement. This plan is for illustrative purposes only and should be used as such by any prospective purchaser.