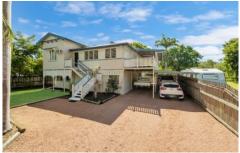

## **59 Purves Street Mysterton QLD**

After 29 years this double-storey, air-conditioned home on 799sqm is ready for its next family. Upstairs there are polished timber floors and tongue-in-groove timber walls with high ceilings. The large L-shaped deck overlooks the landscaped, backyard with its pebblecrete, inground pool with spa. The property is well fenced and there is gate access to the adjoining easement and green space.