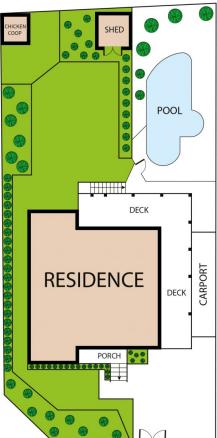

## **59 Purves Street Mysterton QLD**

After 29 years this double-storey, air-conditioned home on 799sqm is ready for its next family. Upstairs there are polished timber floors and tongue-in-groove timber walls with high ceilings. The large L-shaped deck overlooks the landscaped, backyard with its pebblecrete, inground pool with spa. The property is well fenced and there is gate access to the adjoining easement and green space.

## 59 Purves Street, Mysterton 4812

Whilst every attempt has been made to ensure the accuracy of the floor plan contained here, measurements of doors, windows, rooms and any other items are approximate and no responsibility is taken for any error, omission, or misstatement. This plan is for illustrative purposes only and should be used as such by any prospective purchaser.