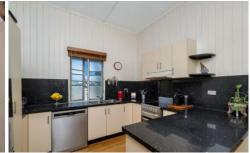

- 2 bedrooms upstairs, 3 bedrooms downstairs
- Multiple living areas upstairs and down
- Bathroom on each level
- 5kwh inverter for solar panels
- Generator plug in the power box