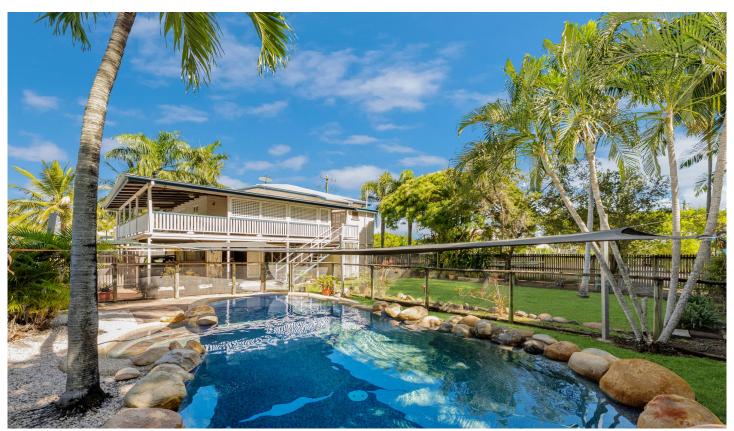

## **59 Purves Street Mysterton QLD**

After 29 years this double-storey, air-conditioned home on 799sqm is ready for its next family. Upstairs there are polished timber floors and tongue-in-groove timber walls with high ceilings. The large L-shaped deck overlooks the landscaped, backyard with its pebblecrete, inground pool with spa. The property is well fenced and there is gate access to the adjoining easement and green space.

Centrally located close to transport links, schools, shopping centres, The Strand, and the CBD, it has been sited to maximize the effect of the prevailing sea breeze across the surrounding open space.