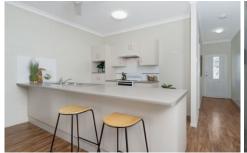

## Property features:

- Modern kitchen with electric cooking and ample bench and cabinetry space.

3 🕮 1 🖺 1 🗬

Land Size: 490 sqm

View: https://www.kingsberry.com.au/lease/qld/to

wnsville-district/burdell/residential/house/70