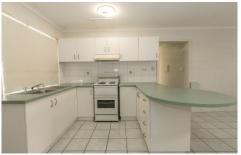

Large modern bathroom with shower

Fully tiled living/kitchen combined with loads of bench space with room for extra seating if entertaining

Air Conditioning, ceiling fans and security throughout...

Leading out through the French doors is a private courtyard with easy to maintain garden..