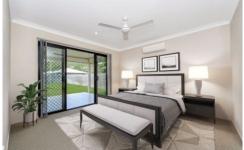

- \* Air conditioning throughout
- \* Four good sized bedrooms
- \* Tiled lounge room plus a tiled family/dining area which leads to the outdoor undercover entertaining area
- \* Modern kitchen with stainless steel appliances, cleverly positioned in the centre allowing the chef to be part of the conversations while entertaining family and friends.