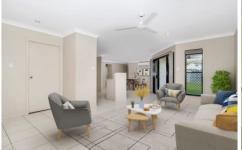

As you enter you will immediately notice neutral, modern colour tones, brand new carpet and an open plan spacious living area. The backyard is a blank canvas for the green thumbs or for your dream pool.

- \* Air conditioning throughout
- \* Four good sized bedrooms
- \* Tiled lounge room plus a tiled family/dining area which leads to the outdoor undercover entertaining area
- \* Modern kitchen with stainless steel appliances, cleverly positioned in the centre allowing the chef to be part of the conversations while entertaining family and friends.