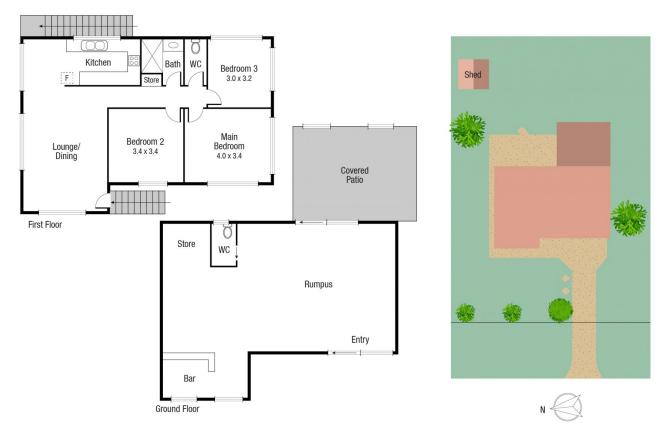

Property Offers but is not Limited to:

- Three bedrooms featuring air-conditioning and ceiling fans
- Spacious living/lounge area with split system air-conditioning
- Practicable kitchen with ample storage and cupboard space
- Renovated bathroom with separate toilet
- Downstairs is fully enclosed and a good height and offers a laundry, second toilet and built-in bar perfect for

adrian.raiteri@tsvharcourts.com.au

Scale in metres. Indicative only. Dimensions are approximate. All information contained herein is gathered from sources we believe to be reliable. However we cannot guarantee its accuracy and interested persons should rely on their own enquiries.

TOTAL AREA: 180.6 sq.m