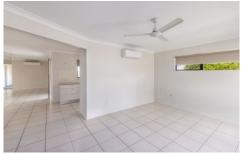

## Features Include:

- 4 air-conditioned bedrooms with built-ins
- Walk-in robe and ensuite off the main
- 2 air-conditioned living areas
- Kitchen overlooking the covered entertainment area
- Large main bathroom with separate toilet
- New dishwasher and freshly painted inside
- Double remote garage with laundry nook