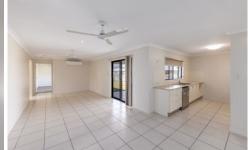

## Features Include:

- 4 air-conditioned bedrooms with built-ins
- Walk-in robe and ensuite off the main
- 2 air-conditioned living areas
- Kitchen overlooking the covered entertainment area
- Large main bathroom with separate toilet
- New dishwasher and freshly painted inside
- Double remote garage with laundry nook