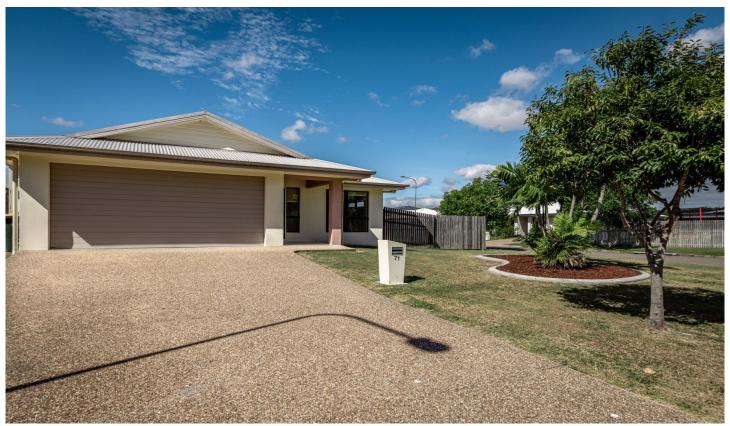

## 71 Ellsworth Drive Mount Louisa QLD

This well-maintained and built property is an excellent low maintenance investment or a great first home. Located in a quiet area and close to amenities, this property is only 10 years old and has recently been refreshed throughout for the next owner. Situated on a 586m2 corner block, there is ample room for an additional shed with double side access.

## Features Include:

- 4 air-conditioned bedrooms with built-ins
- Walk-in robe and ensuite off the main
- 2 air-conditioned living areas
- Kitchen overlooking the covered entertainment area
- Large main bathroom with separate toilet
- New dishwasher and freshly painted inside
- Double remote garage with laundry nook