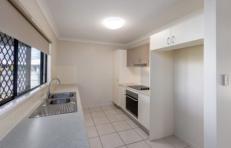

## Features Include:

- 4 air-conditioned bedrooms with built-ins
- Walk-in robe and ensuite off the main
- 2 air-conditioned living areas
- Kitchen overlooking the covered entertainment area
- Large main bathroom with separate toilet
- New dishwasher and freshly painted inside
- Double remote garage with laundry nook