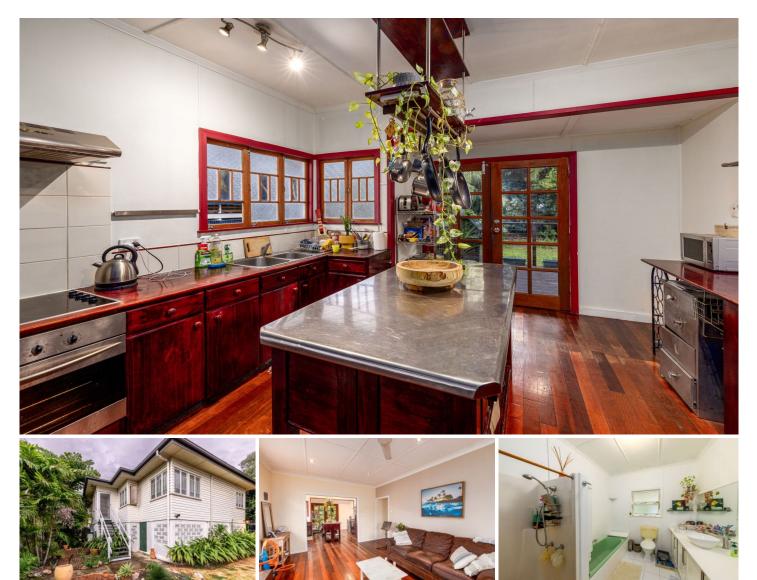

## 10 Old Common Road Belgian Gardens QLD

Located in the ever-popular suburb of Belgian Gardens, this classic Queensland style home is a fantastic opportunity to those wanting a piece of inner-city living whilst maintaining space. Situated on a large 878m2 block, this high-set character filled home has plenty of room for a family with the potential to grow.

## Features Include:

- 3 bedrooms with split-system air-conditioning and storage
- Large bathroom with separate shower and bath
- Large kitchen with ample storage and cooking space

- Breezy deck off the kitchen overlooking the backyard and gardens

- Timeless timber floors

- Built-in downstairs with additional air-conditioned living space and 2 additional rooms