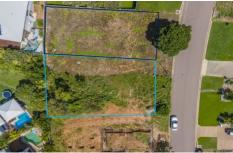

- 707 square metre block with stunning views
- Approximately 19.7m of street frontage
- Potential for sweeping ocean views through the back of the block
- Attracting refreshing coastal breezes
- Plans available on request