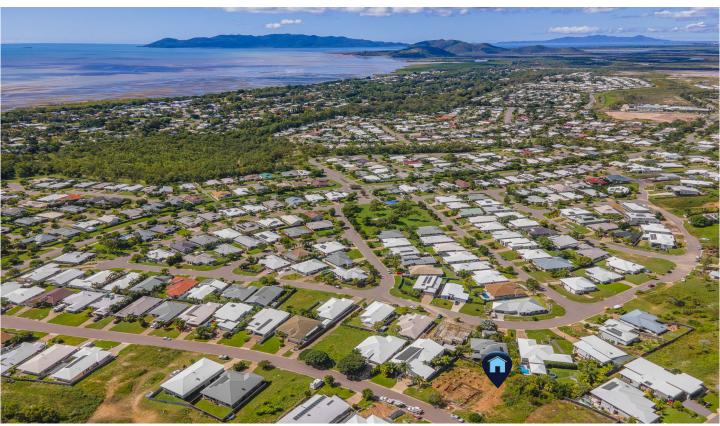

## 136 Goicoechea Drive Bushland Beach QLD

An opportunity exists to purchase an elevated block with ocean and island views and build your dream home in one of Townsville's most sought after beach locations.

- 707 square metre block with stunning views
- Approximately 19.7m of street frontage
- Potential for sweeping ocean views through the back of the block
- Attracting refreshing coastal breezes
- Plans available on request