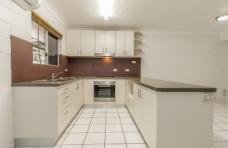

Both upstairs bedrooms open onto a balcony and downstairs there is a paved courtyard off the living area. It is currently empty and ready to be occupied.

Open plan, air-conditioned living and dining area Modern kitchen and bathroom Generous size bedrooms with built-in wardrobes Plenty of additional internal storage Extra toilet downstairs next to the laundry Secure storeroom off the garage