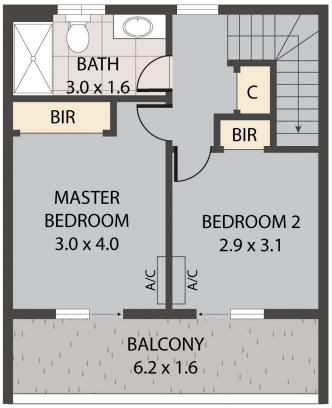

Both upstairs bedrooms open onto a balcony and downstairs there is a paved courtyard off the living area. It is currently empty and ready to be occupied.

Open plan, air-conditioned living and dining area Modern kitchen and bathroom Generous size bedrooms with built-in wardrobes Plenty of additional internal storage Extra toilet downstairs next to the laundry Secure storeroom off the garage

FIRST FLOOR