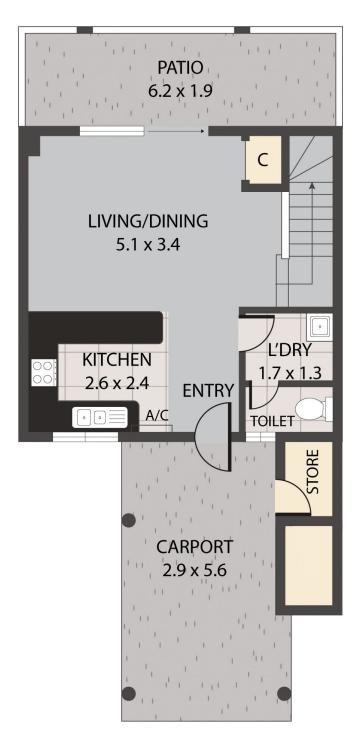

FIRST FLOOR

## **GROUND FLOOR**

Both upstairs bedrooms open onto a balcony and downstairs there is a paved courtyard off the living area. It is currently empty and ready to be occupied.

Open plan, air-conditioned living and dining area Modern kitchen and bathroom Generous size bedrooms with built-in wardrobes Plenty of additional internal storage Extra toilet downstairs next to the laundry Secure storeroom off the garage