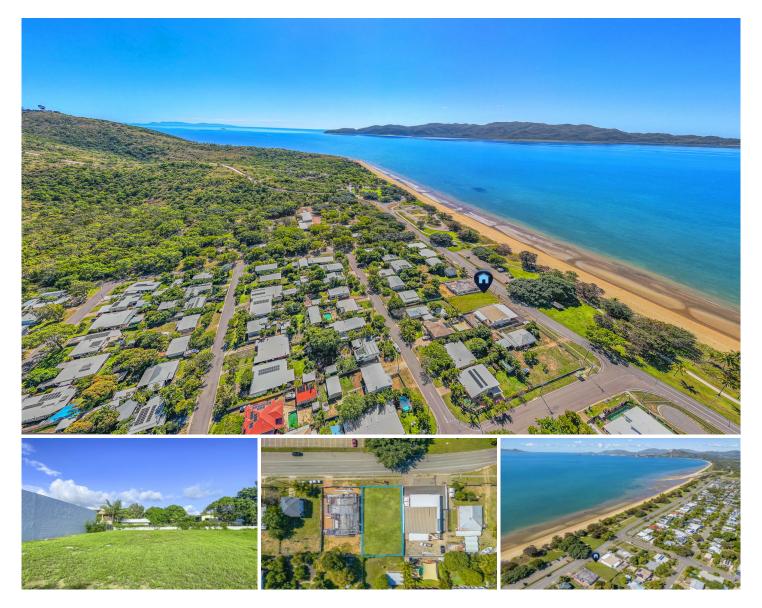

## 11 The Esplanade Pallarenda QLD

Embrace the coastal lifestyle with this exciting opportunity to purchase LAND in a highly sort after beachfront area of tropical North Queensland.

Zoning allows you to :

- Build your own home (STCA)
- Establish Convenience shopping
- Operate Professional offices
- Community services
- Own a home based business
- Build Multiple dwellings

This flat 809m2 block is located in a tightly held community of just 33 beachfront lots where there has been only 6 sales in the past 5 years none of which were vacant lots. With no demolition costs to worry about, this lot is ready to build.

## Land Size : 809 sqm

- View
- e: 809 sqm : https://www.kingsberry.com.au/sale/qld/tow
  - nsville-district/pallarenda/residential/land/70 13185

Jenny Bishop 07 4772 2022 0400 893 087 jenny.bishop@tsvharcourts.com.au