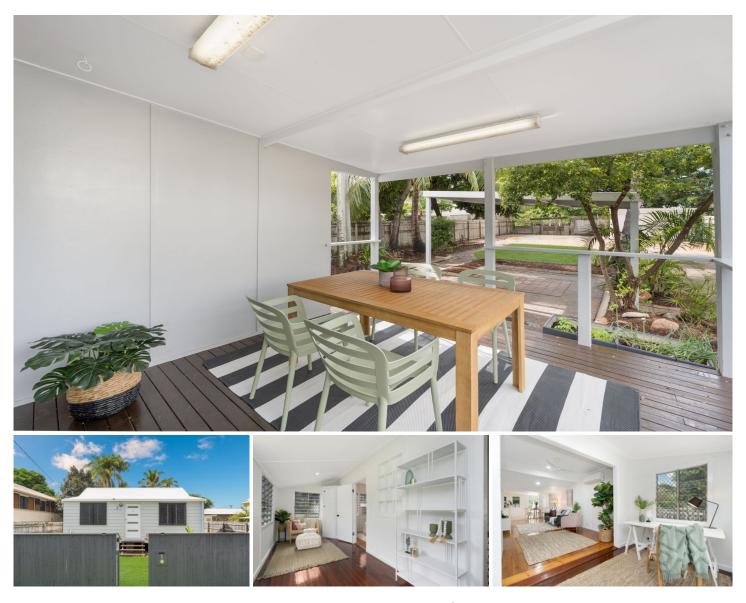

## 1 Piccadilly Street Hyde Park QLD

Sitting sweet, in a sought-after location, lies this timeless traditional character cottage. This home bursts charisma and character, showcasing louver windows, timber floors, all complimenting the original charm of this delightful private retreat.

Upon entry you will be greeted by the enclosed verandah ideal spot for study or sunroom. Flair continues to shine showcasing 2 bedrooms both fitted with BIR and air-conditioning.

The kitchen is decent size offering ample of bench and cupboard space including a walk-in pantry.

Outside is inviting on the quaint deck - perfect place to relax and enjoy the ambiance of Queensland living!! Oozing character and charm - don't miss this opportunity.

- Quaint Cottage Prime Location
- Charming 2-bedroom both complete with BIR and