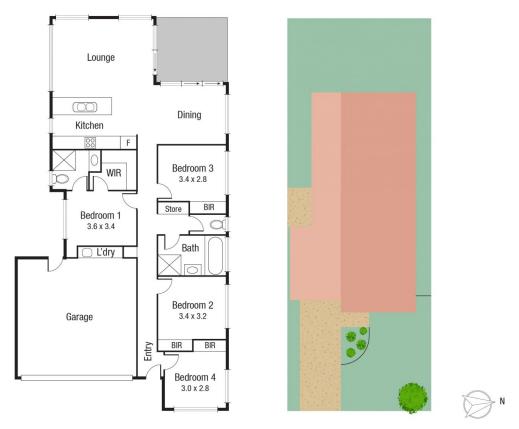

The house is situated on a fully fenced low maintenance 417sqm fully fenced block of land with no rear neighbours. The modern façade adds class whilst the floorplan adds functionality. The modern home has been extremely well maintained and features four bedrooms complete with quality built in robes and Fujitsu split system air-conditioning, two bathrooms, double car accommodation, and a central kitchen overlooking the open plan living and dining area and covered alfresco area.

Scale in metres. Indicative only. Dimensions are approximate. All information contained herein is gathered from sources we believe to be reliable. However we cannot guarantee its accuracy and interested persons should rely on their own enquiries.

TOTAL AREA: 171.6 sq.m