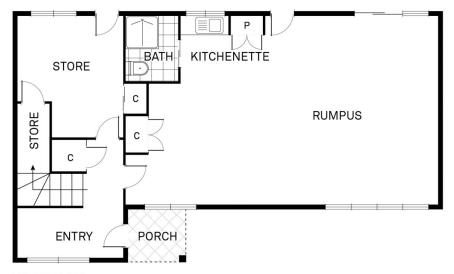

## 5 Payne Street, Mount Louisa

LOWER LEVEL

**UPPER LEVEL** 

AREA (M<sup>2</sup>)

HOUSE UPPER - 83.2 HOUSE LOWER - 70.5 DECK/PORCH - 19.6 TOTAL - 173.3