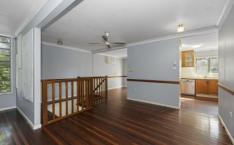

Upstairs you will find an open and airy lounge room that offers plenty of room for a large sofa set, cabinets, and the biggest media setup that you could possibly desire. The kitchen has been designed for the home cook who loves to whip up a storm. With plenty of bench space, ample storage, modern appliances, and a dishwasher, you will never order take-out again! Adjacent to the kitchen you will find the spacious dining space that flows directly onto the deck/verandah. This deck was built for entertaining, with the convenience of having direct views of the pool, you can enjoy a glass of wine with friends whilst watching the kids have a swim!