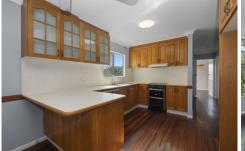

Upstairs you will find an open and airy lounge room that offers plenty of room for a large sofa set, cabinets, and the biggest media setup that you could possibly desire. The kitchen has been designed for the home cook who loves to whip up a storm. With plenty of bench space, ample storage, modern appliances, and a dishwasher, you will never order take-out again! Adjacent to the kitchen you will find the spacious dining space that flows directly onto the deck/verandah. This deck was built for entertaining, with the convenience of having direct views of the pool, you can enjoy a glass of wine with friends whilst watching the kids have a swim!