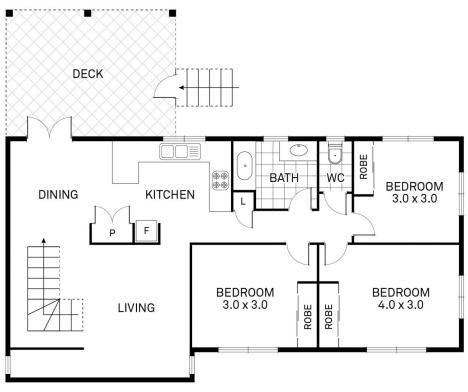

## 5 Payne Street, Mount Louisa

LOWER LEVEL

**UPPER LEVEL** 

AREA (M<sup>2</sup>)

HOUSE UPPER - 83.2 HOUSE LOWER - 70.5 DECK/PORCH - 19.6 TOTAL - 173.3