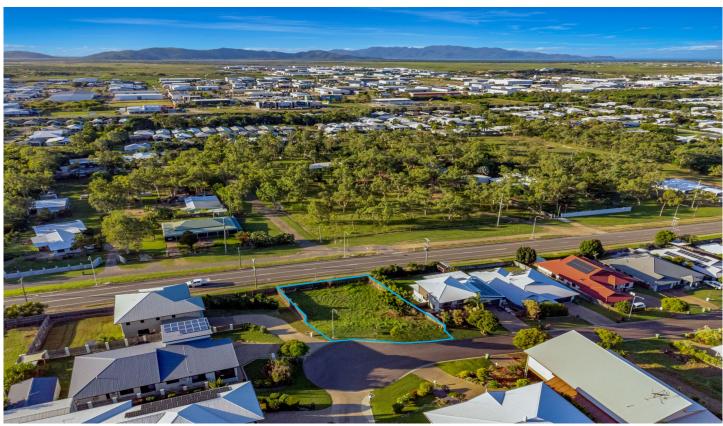

## 16 Palomar Court Mount Louisa QLD

Have you been looking for the perfect elevated block to enjoy afternoon breezes and stunning sunrises in your beautiful new home? Then look no further than this 703sqm block of land tucked away in a quiet Court of Mount Louisa with panoramic views across to Magnetic Island, Cape Cleveland and beyond this is going to be the perfect place for you to call home for years to come.

The Opportunity:

- Extensive panoramic views across Townsville and the greater region
- 703sqm elevated block perched on the top of Crestbrook
- Situated in a quiet Cul-De-Sac of sought-after Mount Louisa
- Conveniently positioned minutes to Calvary Christian College, Crestbrook Plaza, Mount Louisa Walking Tracks

**Price** : \$135,000 **Land Size** : 703 sqm

View : https://www.kingsberry.com.au/sale/qld/tow

nsville-district/mount-louisa/residential/land/

6991531

Sam Musumeci 07 4772 2022 0412 469 104

sam.m@tsvharcourts.com.au