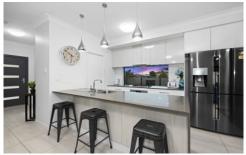

## 24 Eloise Street Mount Low QLD

A modern masterpiece that is built to exceed expectations, and let me tell you what! This one sure does!!

- Only 5 years old, Grady built home.
- 4 bedrooms all carpet and fitted with split system air conditioning and ceiling fans. The master bedroom is oversized with a walk-in robe and the other three bedrooms all have mirrored robes.
- The master bedroom is also fitted with its own private and luxurious ensuite with floor-to-ceiling tiles, a double shower, a separate stand-alone bath, single vanity, and a toilet.
- Large tiled activity room with access to outdoor entertaining space.
- -Theatre room with plush carpet, dark paint interior, and floor to ceiling block out curtains.
- Beautifully designed kitchen with window splashback to watch over the kids playing in the 6m long concrete pool.