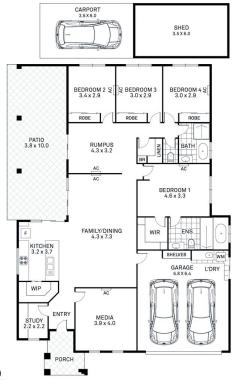

## 24 Eloise Street Mount Low QLD

A modern masterpiece that is built to exceed expectations, and let me tell you what! This one sure does!!

- Only 5 years old, Grady built home.
- 4 bedrooms all carpet and fitted with split system air conditioning and ceiling fans. The master bedroom is oversized with a walk-in robe and the other three bedrooms all have mirrored robes.
- The master bedroom is also fitted with its own private and luxurious ensuite with floor-to-ceiling tiles, a double shower, a separate stand-alone bath, single vanity, and a toilet.
- Large tiled activity room with access to outdoor entertaining space.
- -Theatre room with plush carpet, dark paint interior, and floor to ceiling block out curtains.
- Beautifully designed kitchen with window splashback to watch over the kids playing in the 6m long concrete pool.

## 24 Eloise Street, Mount Low

AREA (M²)

AREA (M²)

LIVING - 39.8

PATIO - 38

PORCH - 5.8

SHED/CARPORT - 42

TOTAL - 295.6