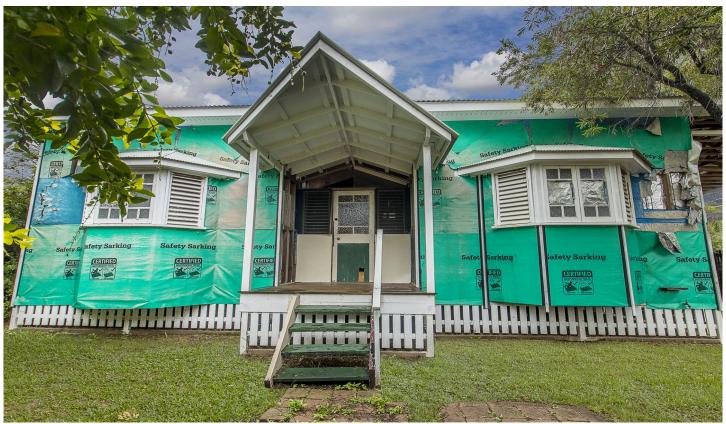

## 29 Norris Street Hermit Park QLD

The house consists of a circa 1940 Queenslander. The house is currently under construction, the interior has no internal walls, ceilings or linings, ceiling rafters are exposed and exterior walls need to be cladded. Approx. block size of 809m2. The house is approx. 196m2 under roof (including carport).