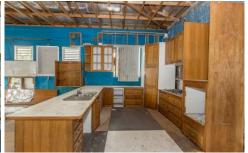

## 29 Norris Street Hermit Park QLD

The house consists of a circa 1940 Queenslander. The house is currently under construction, the interior has no internal walls, ceilings or linings, ceiling rafters are exposed and exterior walls need to be cladded. Approx. block size of 809m2. The house is approx. 196m2 under roof (including carport).