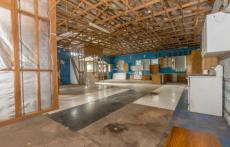

## 29 Norris Street Hermit Park QLD

The house consists of a circa 1940 Queenslander. The house is currently under construction, the interior has no internal walls, ceilings or linings, ceiling rafters are exposed and exterior walls need to be cladded. Approx. block size of 809m2. The house is approx. 196m2 under roof (including carport).