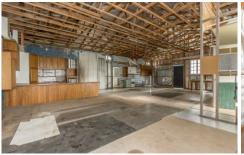

## 29 Norris Street Hermit Park QLD

The house consists of a circa 1940 Queenslander. The house is currently under construction, the interior has no internal walls, ceilings or linings, ceiling rafters are exposed and exterior walls need to be cladded. Approx. block size of 809m2. The house is approx. 196m2 under roof (including carport).