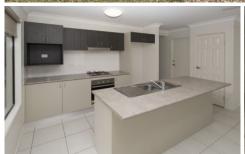

The open plan kitchen/living room is at the back of the home and opens out onto the tiled back patio. The use of two tone cupboards and the island bench makes this kitchen just a striking feature but practical. The island offers a broad uncluttered work area, sink and also serves as a breakfast bar. There is a pantry and gas hot plates.