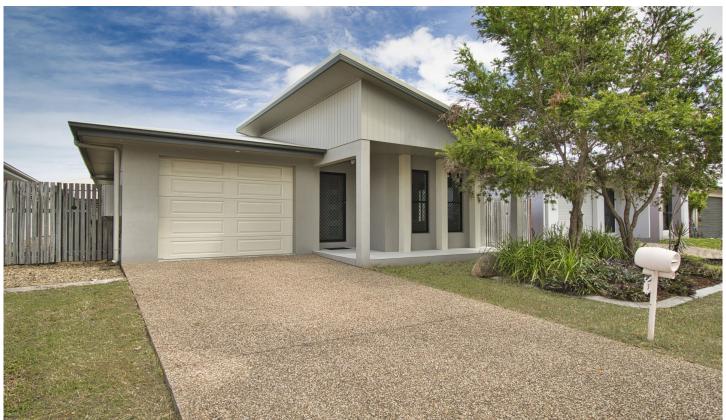

## 3 Stockton Elbow Mount Louisa QLD

Located in the highly desirable Liberty Rise Estate with lush parkland opposite including two play areas and walking tracks.

This is a modern rendered block home with earth tones utilised throughout. All three bedrooms have built-in robes and is fully air-conditioned with roller blinds. The carpeted main bedroom is situated at the front of the home and enjoys views out to the park. There is also an ensuite.