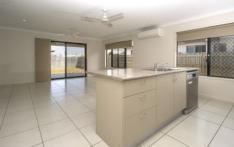

The open plan kitchen/living room is at the back of the home and opens out onto the tiled back patio. The use of two tone cupboards and the island bench makes this kitchen just a striking feature but practical. The island offers a broad uncluttered work area, sink and also serves as a breakfast bar. There is a pantry and gas hot plates.