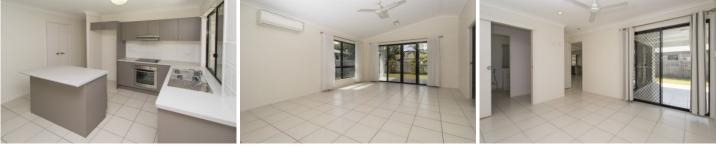

## **18 Summergold Street Mount Low QLD**

Modern three bedroom rendered block home in Bushland Grove Estate and walking distance to parkland and playground at the end of the street.

The home is fully air-conditioned with an open plan living area that features a racked ceiling and opens out onto the tiled rear patio. The kitchen has an island bench which is an uninterrupted work area, separate pantry and stainless steel appliances.

The main bedroom also opens onto the back patio and offers privacy from the other two bedrooms which are located at the front of the home. The main bedroom is serviced by a walkthrough robe and ensuite with twin shower.

The tiled patio is located on the eastern side of the home

| ÷+• | nn · / | hananar | lingo  | horn | .com.au |
|-----|--------|---------|--------|------|---------|
|     | 05/    |         | KIIIUS | Denv | contau  |
|     |        |         |        |      |         |