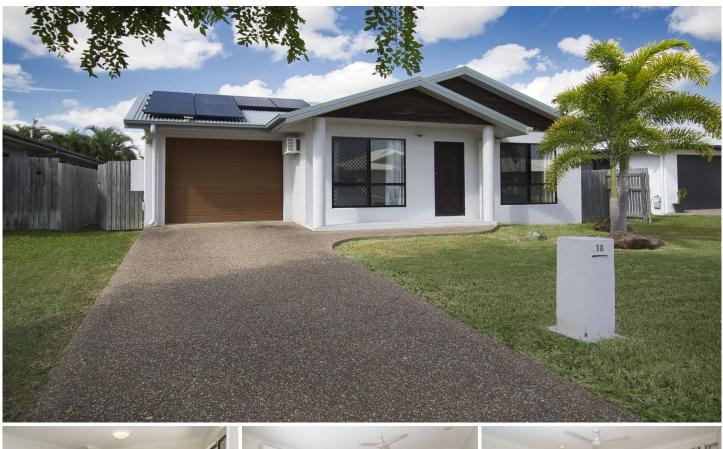

## **18 Summergold Street Mount Low QLD**

Modern three bedroom rendered block home in Bushland Grove Estate and walking distance to parkland and playground at the end of the street.

The home is fully air-conditioned with an open plan living area that features a racked ceiling and opens out onto the tiled rear patio. The kitchen has an island bench which is an uninterrupted work area, separate pantry and stainless steel appliances.

The main bedroom also opens onto the back patio and offers privacy from the other two bedrooms which are located at the front of the home. The main bedroom is serviced by a walkthrough robe and ensuite with twin shower.

The tiled patio is located on the eastern side of the home

| ÷+• | nn · / | hananar | lingo  | horn | .com.au |
|-----|--------|---------|--------|------|---------|
|     | 05/    |         | KIIIUS | Denv | contau  |
|     |        |         |        |      |         |