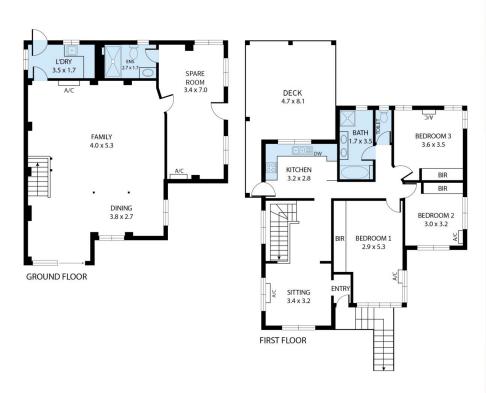

## 39 Nix Street West End QLD

This double-storey, air-conditioned home on 810sqm has just been renovated. It has been freshly painted and has polished timber floors upstairs, and a floating timber floor downstairs. The new kitchen, bathroom, and laundry are looking forward to their first use. The revitalized deck overlooks the backyard with its inground pool, garden sheds, and greenhouse. The property is well fenced and there is double gate access to the landscaped yard.

Centrally located close to transport links, schools, shopping centres, The Strand, and the CBD it has been designed and sited to maximize the effect of the prevailing sea breeze.

- 3 bedrooms upstairs
- Large room with ensuite downstairs
- Multiple living areas upstairs and down
- Double garage with adjoining storage

## 39 Nix Street, West End 4810

Whilst every attempt has been made to ensure the accuracy of the floor plan contained here, measurements of doors, windows, nooms and any other items are approximate and no responsibility is taken for any error, omission, or misstatement. This plan is for illustrative purposes only and should be used as such by any prospective purchaser.