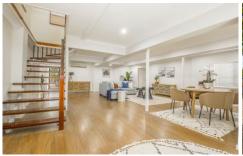

## 39 Nix Street West End QLD

This double-storey, air-conditioned home on 810sqm has just been renovated. It has been freshly painted and has polished timber floors upstairs, and a floating timber floor downstairs. The new kitchen, bathroom, and laundry are looking forward to their first use. The revitalized deck overlooks the backyard with its inground pool, garden sheds, and greenhouse. The property is well fenced and there is double gate access to the landscaped yard.