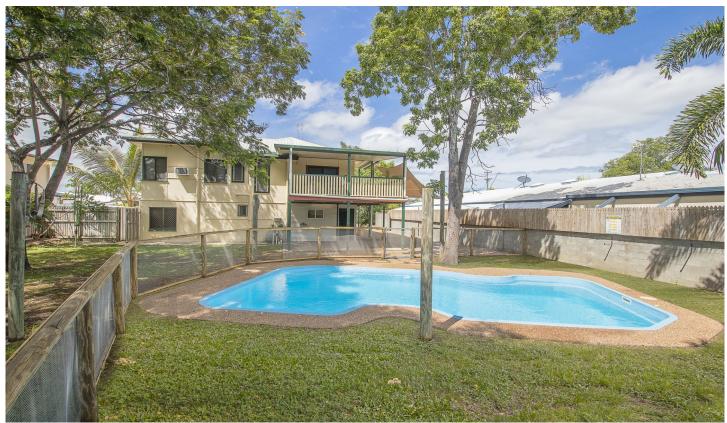

## 39 Nix Street West End QLD

This double-storey, air-conditioned home on 810sqm has just been renovated. It has been freshly painted and has polished timber floors upstairs, and a floating timber floor downstairs. The new kitchen, bathroom, and laundry are looking forward to their first use. The revitalized deck overlooks the backyard with its inground pool, garden sheds, and greenhouse. The property is well fenced and there is double gate access to the landscaped yard.

Centrally located close to transport links, schools, shopping centres, The Strand, and the CBD it has been designed and sited to maximize the effect of the prevailing sea breeze.

- 3 bedrooms upstairs
- Large room with ensuite downstairs
- Multiple living areas upstairs and down
- Double garage with adjoining storage