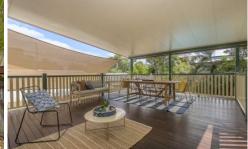

## 39 Nix Street West End QLD

This double-storey, air-conditioned home on 810sqm has just been renovated. It has been freshly painted and has polished timber floors upstairs, and a floating timber floor downstairs. The new kitchen, bathroom, and laundry are looking forward to their first use. The revitalized deck overlooks the backyard with its inground pool, garden sheds, and greenhouse. The property is well fenced and there is double gate access to the landscaped yard.