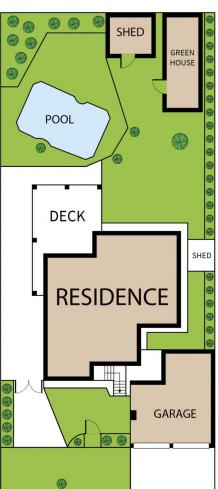

## 39 Nix Street West End QLD

This double-storey, air-conditioned home on 810sqm has just been renovated. It has been freshly painted and has polished timber floors upstairs, and a floating timber floor downstairs. The new kitchen, bathroom, and laundry are looking forward to their first use. The revitalized deck overlooks the backyard with its inground pool, garden sheds, and greenhouse. The property is well fenced and there is double gate access to the landscaped yard.