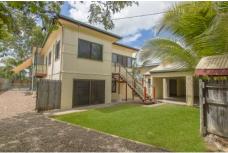

## 39 Nix Street West End QLD

This double-storey, air-conditioned home on 810sqm has just been renovated. It has been freshly painted and has polished timber floors upstairs, and a floating timber floor downstairs. The new kitchen, bathroom, and laundry are looking forward to their first use. The revitalized deck overlooks the backyard with its inground pool, garden sheds, and greenhouse. The property is well fenced and there is double gate access to the landscaped yard.