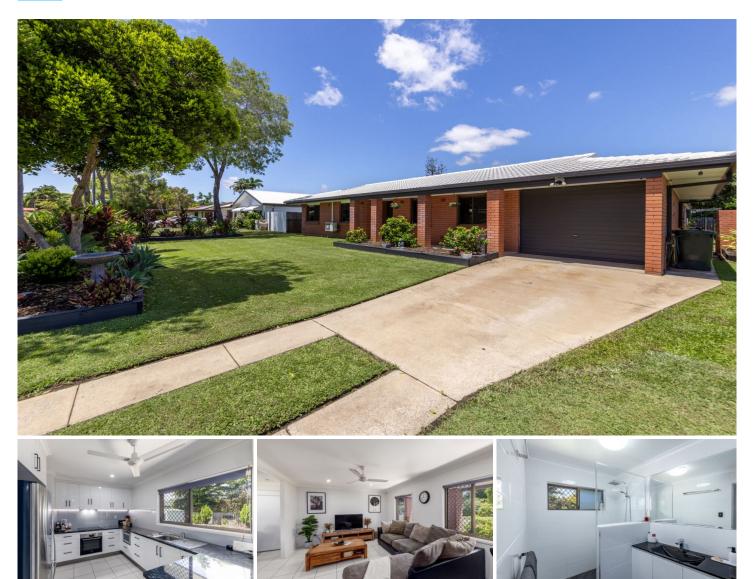

## 21 Jacaranda Crescent Annandale QLD

This stunningly maintained property ticks all the right boxes for any type of buyer. Located in the always popular suburb of Annandale, being close to all amenities means it is easy to live, and easy to rent. Tastefully renovated this 3 bed, 1 bath home is move-in ready with no changes required, and the level of pride and care can be easily seen with the manicured lawns and gardens. Situated on a quiet street, it is only a stone's throw from the walking paths around the Ross River for a morning or evening stroll.

## Features include:

- 3 airconditioned bedrooms with built-ins
- fully updated throughout and meticulously maintained
- modern kitchen with backyard outlook
- modern bathroom with separate toilet
- separate laundry from the remote garage