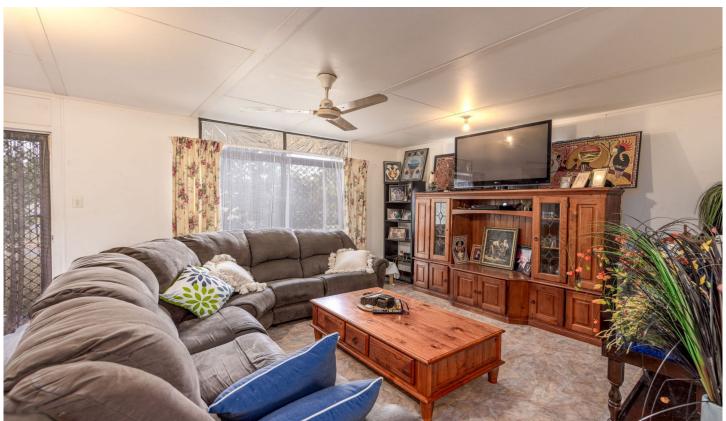

## Features include:

- 3 bedrooms all with split-system air-conditioning
- separate bathroom, toilet and laundry
- covered outdoor entertaining
- open plan kitchen and dining
- large loungeroom
- security screens throughout