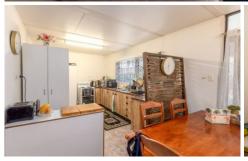

## Features include:

- 3 bedrooms all with split-system air-conditioning
- separate bathroom, toilet and laundry
- covered outdoor entertaining
- open plan kitchen and dining
- large loungeroom
- security screens throughout