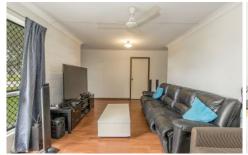

Need more room for the boat or caravan? There is side access with double gates allowing easy access to the back yard. The home features a spacious and light filled main living area, which includes air conditioning and ceiling fan.