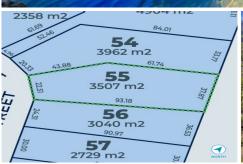

## 55/ Mawson Street Bluewater QLD

STAGE 2 LAND RELEASE SELLING NOW

Lot 55 Quick Facts: Price: \$215,000

Land Area: 3,507 SQM

Located only 28km North of the Townsville CBD. Bluewater Estate is a semi-rural 59 block master planed estate with blocks ranging from 2,409 sqm to 5,400sqm. Stage one is Sold Out and Stage 2 is now selling. Get in fast to secure your dream block of land.