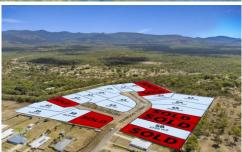

## 55/ Mawson Street Bluewater QLD

STAGE 2 LAND RELEASE SELLING NOW

Lot 55 Quick Facts: Price: \$215,000

Land Area: 3,507 SQM

Located only 28km North of the Townsville CBD. Bluewater Estate is a semi-rural 59 block master planed estate with blocks ranging from 2,409 sqm to 5,400sqm. Stage one is Sold Out and Stage 2 is now selling. Get in fast to secure your dream block of land.