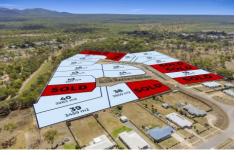

## 55/ Mawson Street Bluewater QLD

STAGE 2 LAND RELEASE SELLING NOW

Lot 55 Quick Facts: Price: \$215,000

Land Area: 3,507 SQM

Located only 28km North of the Townsville CBD. Bluewater Estate is a semi-rural 59 block master planed estate with blocks ranging from 2,409 sqm to 5,400sqm. Stage one is Sold Out and Stage 2 is now selling. Get in fast to secure your dream block of land.