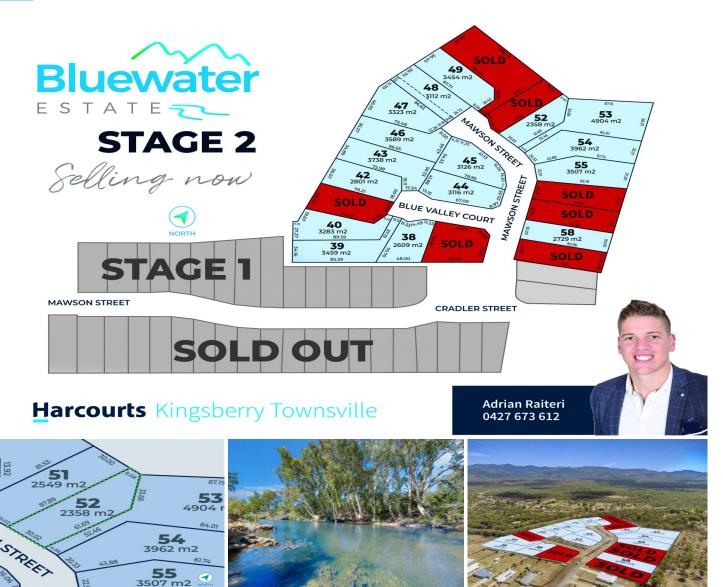

## STAGE 2 LAND RELEASE SELLING NOW

Lot 52 Quick Facts: Price: \$169,000 Land Area: 2,358 SQM

Located only 28km North of the Townsville CBD. Bluewater Estate is a semi-rural 59 block master planed estate with blocks ranging from 2,409 sqm to 5,400sqm. Stage one is Sold Out and Stage 2 is now selling. Get in fast to secure your dream block of land.

Leave the afternoon worries in the reversing mirror and make the lifestyle switch to life at Bluewater Estate.

For further information on this land development, please contact Adrian Raiteri

Price : \$ 169,000

Land Size : 2358 sqm View : https://www

: https://www.kingsberry.com.au/sale/qld/tow nsville-district/bluewater/residential/land/688 0679

Adrian Raiteri 07 4772 2022 0427 673 612 adrian.raiteri@tsvharcourts.com.au