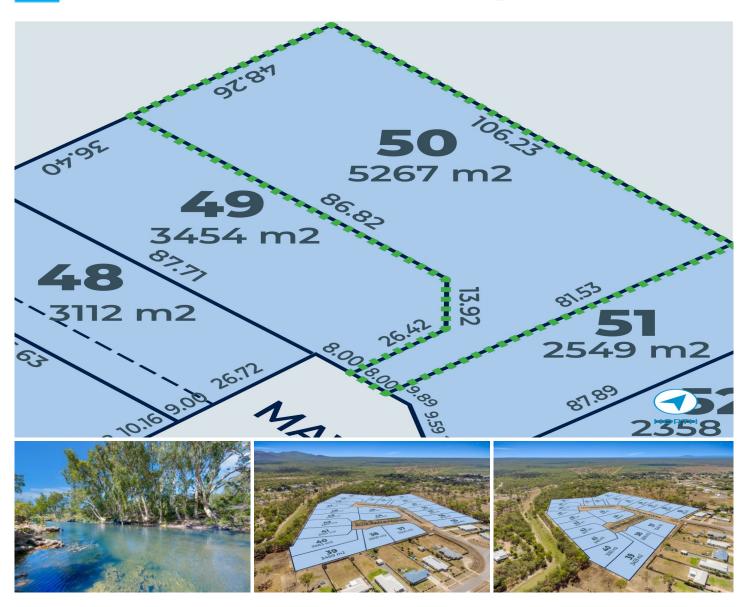

## 50/ Mawson Street Bluewater QLD

STAGE 2 LAND RELEASE SELLING NOW

Lot 50 Quick Facts: Price: \$245,000 Land Area: 5,267 SQM

Located only 28km North of the Townsville CBD. Bluewater Estate is a semi-rural 59 block master planed estate with blocks ranging from 2,409 sqm to 5,400sqm. Stage one is Sold Out and Stage 2 is now selling. Get in fast to secure your dream block of land.

Leave the afternoon worries in the reversing mirror and make the lifestyle switch to life at Bluewater Estate.

For further information on this land development, please contact Adrian Raiteri

Land Size: 5267 sqm