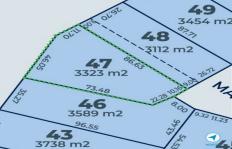

## 47/ Mawson Street Bluewater QLD

STAGE 2 LAND RELEASE SELLING NOW

Lot 47 Quick Facts: Price: \$207,000 Land Area: 3,323 SQM

Located only 28km North of the Townsville CBD. Bluewater Estate is a semi-rural 59 block master planed estate with blocks ranging from 2,409 sqm to 5,400sqm. Stage one is Sold Out and Stage 2 is now selling. Get in fast to secure your dream block of land.

Leave the afternoon worries in the reversing mirror and make the lifestyle switch to life at Bluewater Estate.

For further information on this land development, please contact Adrian Raiteri

Price : \$ 205,000 Land Size: 3323 sqm