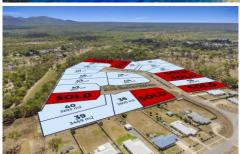

## 47/ Mawson Street Bluewater QLD

STAGE 2 LAND RELEASE SELLING NOW

Lot 47 Quick Facts: Price: \$207,000 Land Area: 3,323 SQM

Located only 28km North of the Townsville CBD. Bluewater Estate is a semi-rural 59 block master planed estate with blocks ranging from 2,409 sqm to 5,400sqm. Stage one is Sold Out and Stage 2 is now selling. Get in fast to secure your dream block of land.