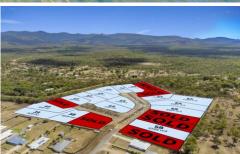

## 47/ Mawson Street Bluewater QLD

STAGE 2 LAND RELEASE SELLING NOW

Lot 47 Quick Facts: Price: \$207,000 Land Area: 3,323 SQM

Located only 28km North of the Townsville CBD. Bluewater Estate is a semi-rural 59 block master planed estate with blocks ranging from 2,409 sqm to 5,400sqm. Stage one is Sold Out and Stage 2 is now selling. Get in fast to secure your dream block of land.