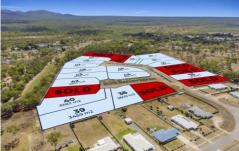

## 38/ Mawson Street Bluewater QLD

Lot 38 Land Area: 2,609 SQM

Price: \$188,000.00

Located only 28km North of the Townsville CBD. Bluewater Estate is a semi-rural 59 block master planed estate with blocks ranging from 2,409 sqm to 5,400sqm. Stage one is Sold Out and Stage 2 is now selling. Get in fast to secure your dream block of land.