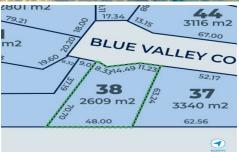

## 38/ Mawson Street Bluewater QLD

Lot 38 Land Area: 2,609 SQM

Price: \$188,000.00

Located only 28km North of the Townsville CBD. Bluewater Estate is a semi-rural 59 block master planed estate with blocks ranging from 2,409 sqm to 5,400sqm. Stage one is Sold Out and Stage 2 is now selling. Get in fast to secure your dream block of land.