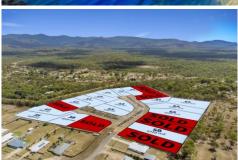

## 38/ Mawson Street Bluewater QLD

Lot 38 Land Area: 2,609 SQM

Price: \$188,000.00

Located only 28km North of the Townsville CBD. Bluewater Estate is a semi-rural 59 block master planed estate with blocks ranging from 2,409 sqm to 5,400sqm. Stage one is Sold Out and Stage 2 is now selling. Get in fast to secure your dream block of land.