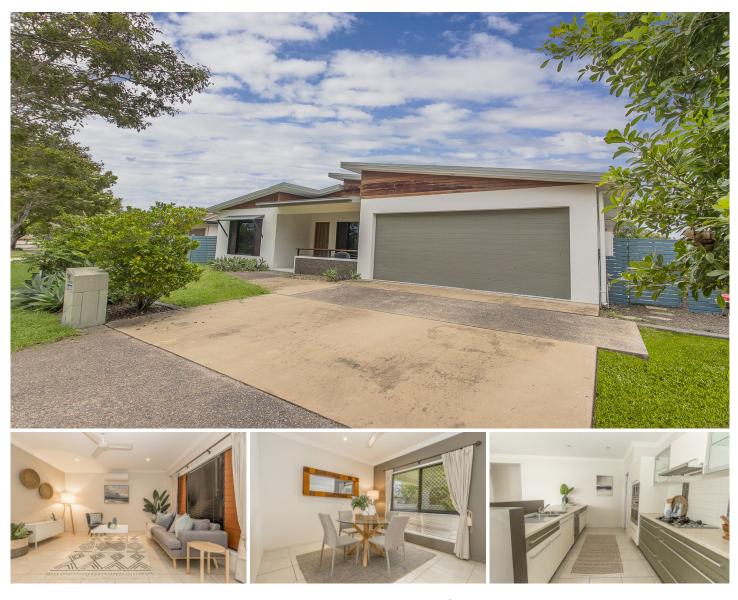

## 10 Kalynda Parade Bohle Plains QLD

Located in popular Kalynda Chase where you can enjoy life in a quiet neighbourhood where every street can easily access open space and parkland yet be only minutes away from all the local amenities.

Just a 4 minute drive to Willows Shopping town and nearby Cannon Park Entertainment Precinct with restaurants, cinemas and sporting facilities

- 4 Large bedrooms all with split systems and built in robes - Main Bedroom set to the front of the home with mirrored sliders to your walk in robe and private en suite

- Split Living areas plus designated dining area

- Huge kitchen with plenty of storage and bench space, gas stove, built in stainless appliances plus large walk in pantry

- Full size bathroom with separate bath tub and shower
- Tiled outdoor entertainment area overlooking your private