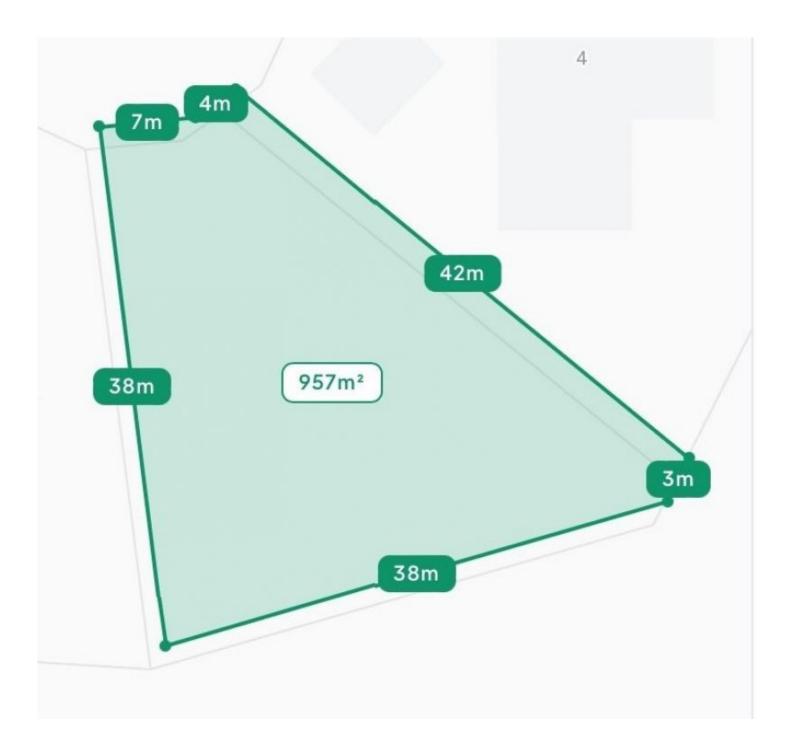

## 5 Gemma Court Bushland Beach QLD

Rare as hen's teeth - large elevated blocks like this one are getting harder to find. Set in a quiet cul-de-sac with a very private frontage this 957m2 parcel of land would be amongst a small number of blocks of this quality left still to build on at Bushland Beach with uninterrupted ocean views. The land has been tiered and ready to build on. The owner has plans of a home that will suit the block available to the purchaser.