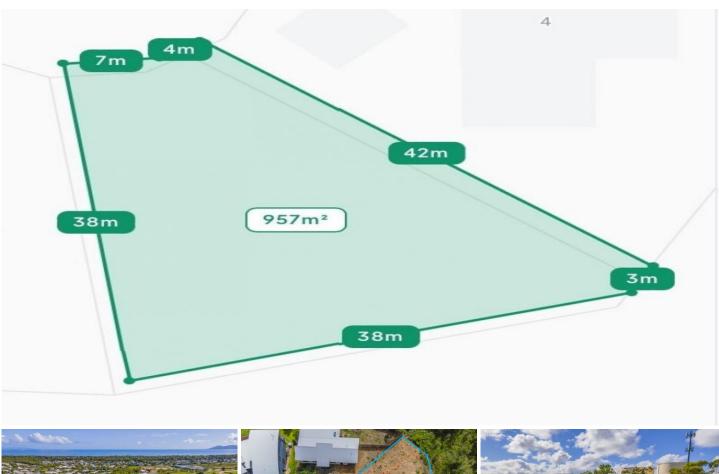

## 5 Gemma Court Bushland Beach QLD

Rare as hen's teeth - large elevated blocks like this one are getting harder to find. Set in a quiet cul-de-sac with a very private frontage this 957m2 parcel of land would be amongst a small number of blocks of this quality left still to build on at Bushland Beach with uninterrupted ocean views. The land has been tiered and ready to build on. The owner has plans of a home that will suit the block available to the purchaser.

This property is on the market to Sell so once it's Gone it's Gone!

**Price** : \$290,000 **Land Size** : 957 sqm

View : https://www.kingsberry.com.au/sale/qld/tow

nsville-district/bushland-beach/residential/la