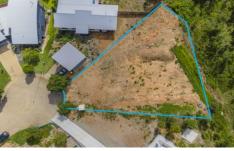

## 5 Gemma Court Bushland Beach QLD

Rare as hen's teeth - large elevated blocks like this one are getting harder to find. Set in a quiet cul-de-sac with a very private frontage this 957m2 parcel of land would be amongst a small number of blocks of this quality left still to build on at Bushland Beach with uninterrupted ocean views. The land has been tiered and ready to build on. The owner has plans of a home that will suit the block available to the purchaser.