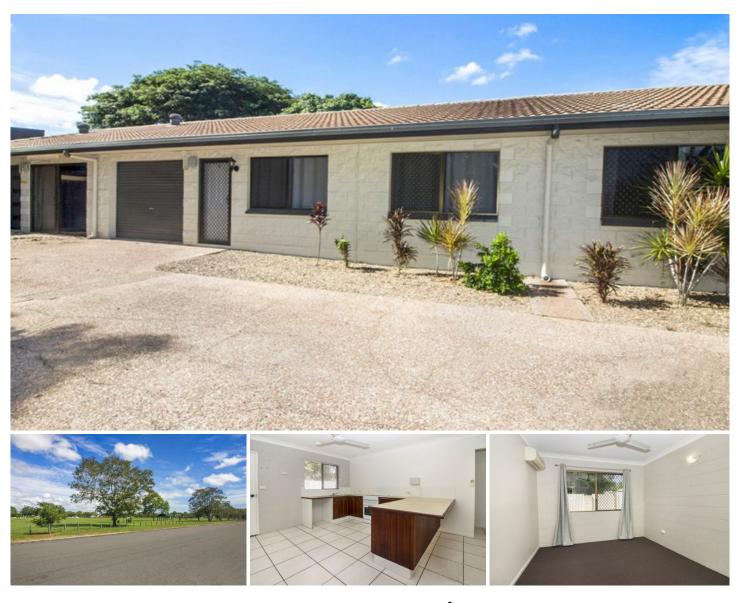

## 3/38 Grosvenor Street Pimlico QLD

It's going to be hard to go past this one if you're out hunting to buy a unit this weekend! Set back in the leafy suburb of Pimlico - 3/38 Grosvenor Street has the position plus all the things that you would be looking for, featuring 2 good size bedrooms with built in wardrobes and an added benefit of a storage room or could be a study. This fully air-conditioned unit has it all there and even has a private courtyard and lock up garage.

Now I can hear you say what about the location? It's right across from Gill Park, close to public transport and even walking distance to the Mater Hospital, Pimlico High School, Castletown Shopping Centre as well as some of Townsville's other great schools. So, don't procrastinate if you're looking for an investment or a new home - this has to be on the top of your list so call now!