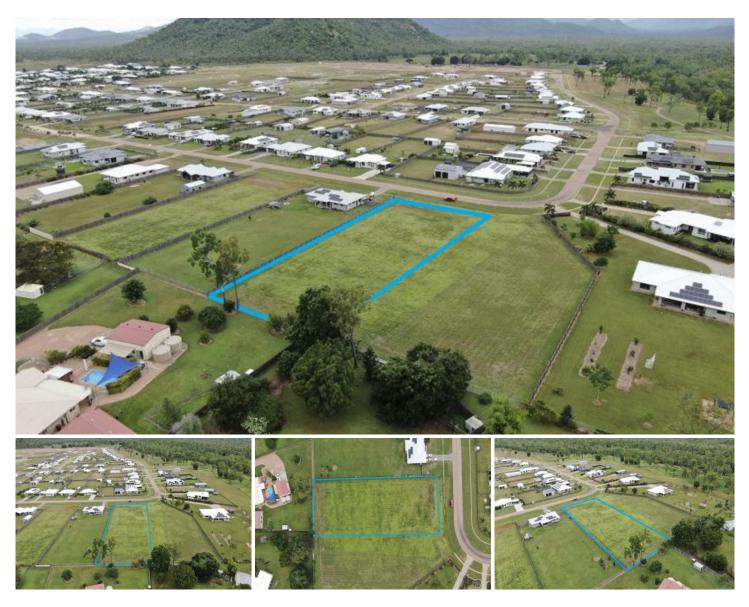

## 72 Crystal Crescent Alice River QLD

This magnificent 4,001sqm block in the prestigious, family friendly estate of Mount Margaret presents a rare opportunity to secure a peaceful rural lifestyle in one of Townsville's most sought after locations. This land is available to build on right now!

- Privacy, space and tranquillity for the whole family to enjoy

- Close to Willows, Cannon Park, Townsville Hospital and JCU

- One of few acreage blocks in Mount Margaret

- The only block available right now - avoid waiting for the next land release!

**Price** : \$ 272,000

Land Size : 4001 sqm View : https://www

: https://www.kingsberry.com.au/sale/qld/tow nsville-district/alice-river/residential/land/683 1695

Ben Kingsberry 07 4772 2022 0438 792 652 ben.kingsberry@tsvharcourts.com.au