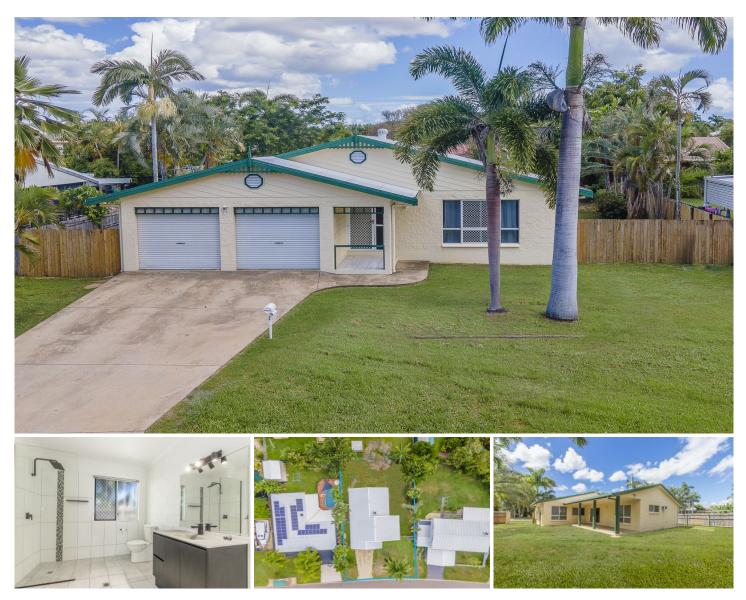

## 94 Cypress Drive Annandale QLD

Every so often a property comes onto the market that just ticks all the boxes, whether you are an investor or you are an owner occupier our brand new listing at 94 Cypress Drive has to be the top of your inspection list this week. Set on a 760m2 block all with side access that has room for a boat, a shed or a pool. The whole garden is a blank canvas to do whatever you like. The home itself is move in ready with 3 bedrooms, 2 way bathroom, a second toilet and fully air conditioned, there is even a double lock up garage for the cars. Make no mistake this has to be my best buy in Annandale for some time. Don't expect it to be on the market long, call now and book an inspection as viewings can be arranged anytime and we will also look at a quick settlement!

## 3 🛤 1 🚔 2 🚘

Land Size : 760 sqm

: https://www.kingsberry.com.au/sale/qld/tow nsville-district/annandale/residential/house/6 811136

View

Mark Lake 07 4772 2022 0408 284 922 mark.lake@tsvharcourts.com.au