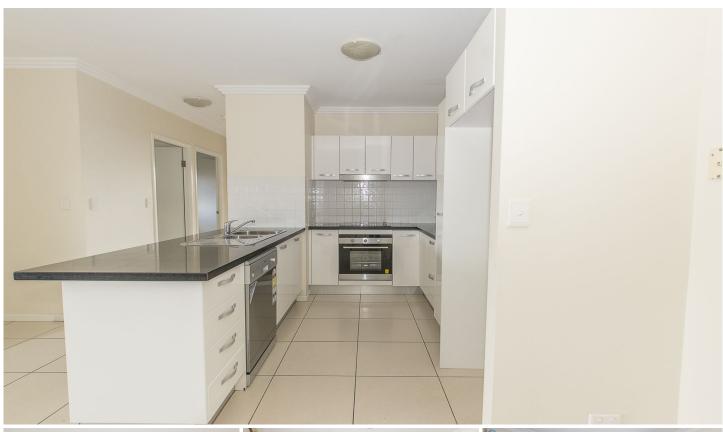

## Property features:

2 bedrooms, both with built in robes
Split system air-conditioning throughout
Bathroom with separate tub and shower
Large modern kitchen with dishwasher
Tiled floors throughout living and carpeted bedrooms
Great sized balcony for entertaining
Lock up garage and storage
Pool in complex