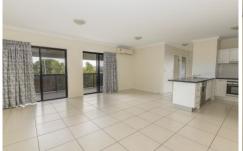

## Property features:

2 bedrooms, both with built in robes
Split system air-conditioning throughout
Bathroom with separate tub and shower
Large modern kitchen with dishwasher
Tiled floors throughout living and carpeted bedrooms
Great sized balcony for entertaining
Lock up garage and storage
Pool in complex