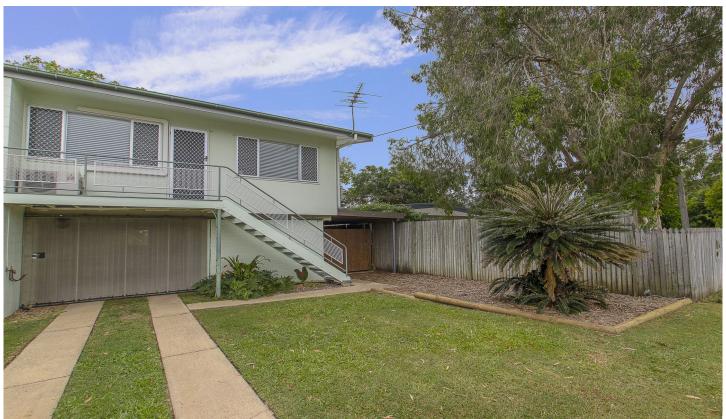

## 2/15 Hopkins Street Currajong QLD

\*\*BOOK AN INSPECTION TIME ONLINE - SEE DETAILS BELOW\*\*

If you're looking for a unit with space to spread out, this is the property for you. Close to Castletown Shopping World, Pimlico TAFE, Schools, Warrina Cinema Complex and Domain, this is as central as they come.

## Property features:

2 bedrooms upstairs with built in robes 1 bedroom downstairs with built in robe

Fully air-conditioned throughout both floors

1 bathroom on each floor

Large modern kitchen with stone benchtops Polished floorboards upstairs in the living area