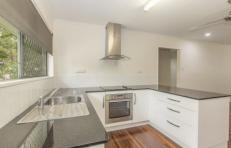

## Property features:

2 bedrooms upstairs with built in robes 1 bedroom downstairs with built in robe

Fully air-conditioned throughout both floors

1 bathroom on each floor

Large modern kitchen with stone benchtops Polished floorboards upstairs in the living area