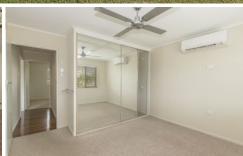

## Property features:

2 bedrooms upstairs with built in robes 1 bedroom downstairs with built in robe

Fully air-conditioned throughout both floors

1 bathroom on each floor

Large modern kitchen with stone benchtops Polished floorboards upstairs in the living area