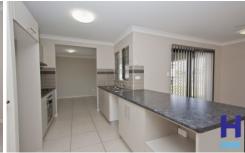

## Other Features include;

- Three great size bedrooms with wardrobes
- Main bedroom boast its own ensuite and walk in robe
- Two spacious living areas & separate dining area
- Kitchen has its very own walk in pantry and quality stainless steel a appliances
- Fully airconditioned & screened throughout
- Double remote lock up garage
- Fully fenced yard with easy to maintain lawns and gardens