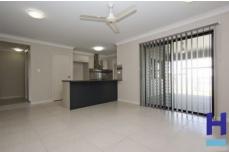

## Other Features include;

- Three great size bedrooms with wardrobes
- Main bedroom boast its own ensuite and walk in robe
- Two spacious living areas & separate dining area
- Kitchen has its very own walk in pantry and quality stainless steel a appliances
- Fully airconditioned & screened throughout
- Double remote lock up garage
- Fully fenced yard with easy to maintain lawns and gardens