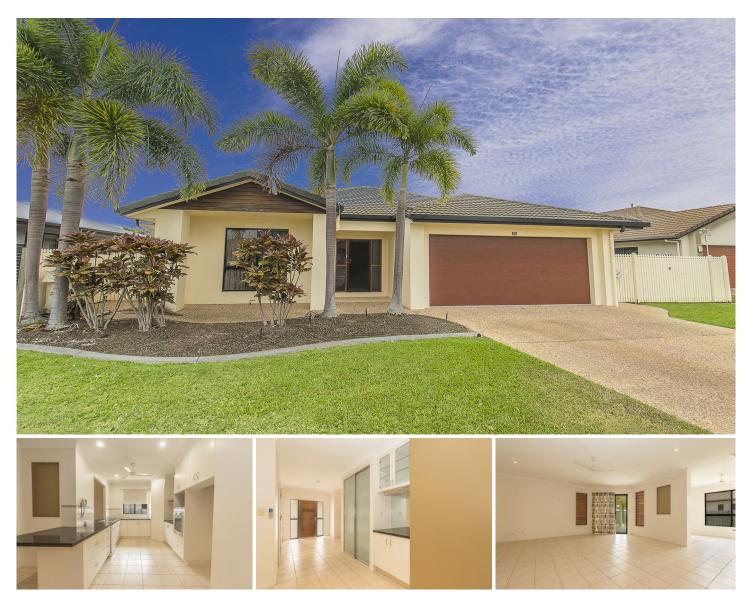

## 29 Greenview Drive Mount Louisa QLD

\*\*BOOK AN INSPECTION TIME ONLINE - SEE DETAILS BELOW\*\*

This fantastic home has been immaculately maintained throughout and features lovely open plan living and dining with high ceilings, a wet bar and many other great features.

Located in the highly sought after Greenview estate in Mount Louisa, and neatly positioned right around the corner to Beatrice Nelson Park, this home is also situated only a short drive to schools, Domain Central, Shopping centres, restaurants and more.

## Property features:

- Open plan living area with split system air-conditioning, tiled flooring and high ceilings.

View : https://www.kingsberry.com.au/lease/qld/townsvill e-district/mount-louisa/residential/house/6778036