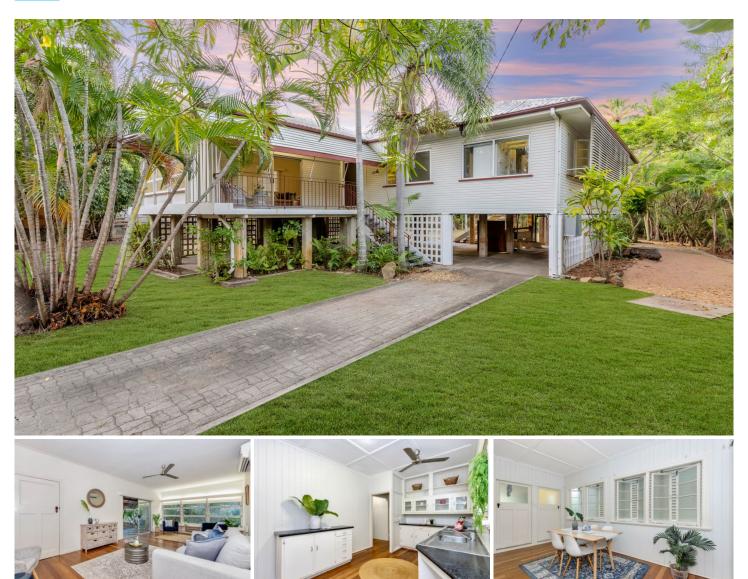

## 27 Burton Street Mysterton QLD

\*\*BOOK AN INSPECTION TIME ONLINE - SEE DETAILS **BELOW\*\*** 

Positioned in the heart of the highly sought-after suburb of Mysterton sits this lovely and unique home with plenty of space throughout.

## Property features:

- Open plan, light filled living area with split system air-conditioning and timber flooring.

- Kitchen with ample storage space.

- Three spacious bedrooms with split system air-conditioning and ceiling fans throughout and main 3 🍋 2 📛 2 🖨