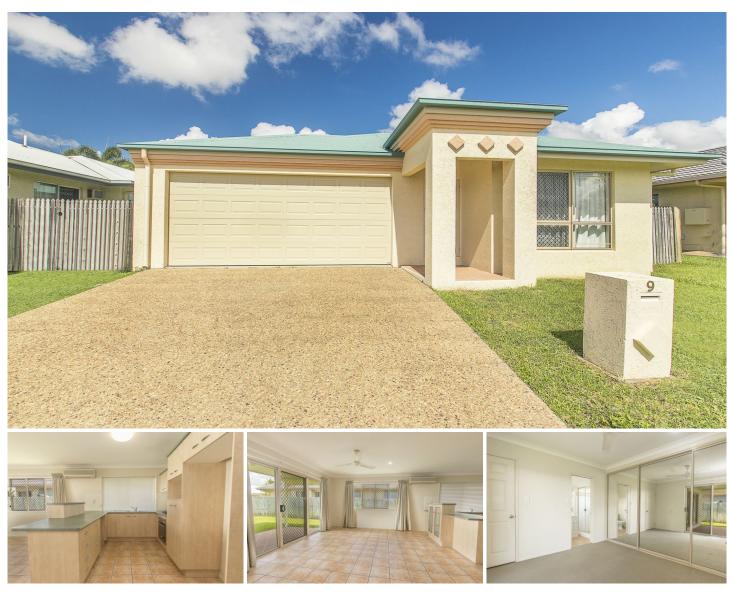

## 9 Pinnata Place Kirwan QLD

\*\*BOOK AN INSPECTION TIME ONLINE - SEE DETAILS BELOW\*\*

This lovely and very neat home is situated in a quiet col-de-sac in the very popular suburb of Kirwan. Featuring an open plan living/dining and kitchen area and multiple windows, provides this home with a light and airy feel.

## Property features:

- Open plan living and dining area with tiled flooring.

- Spacious kitchen features gas cooktop, electric oven and ample bench and cupboard space.

- Main bedroom features a triple mirrored built-in wardrobe,