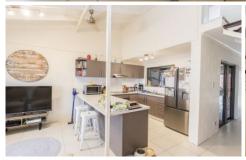

## Property features:

- Open plan living and dining area with split system air-conditioning.
- Spacious modern kitchen with ample cupboard and bench space.

2 📭 1 🖺 1 🗬

**View**: https://www.kingsberry.com.au/lease/qld/townsvill e-district/hermit-park/residential/house/6766806