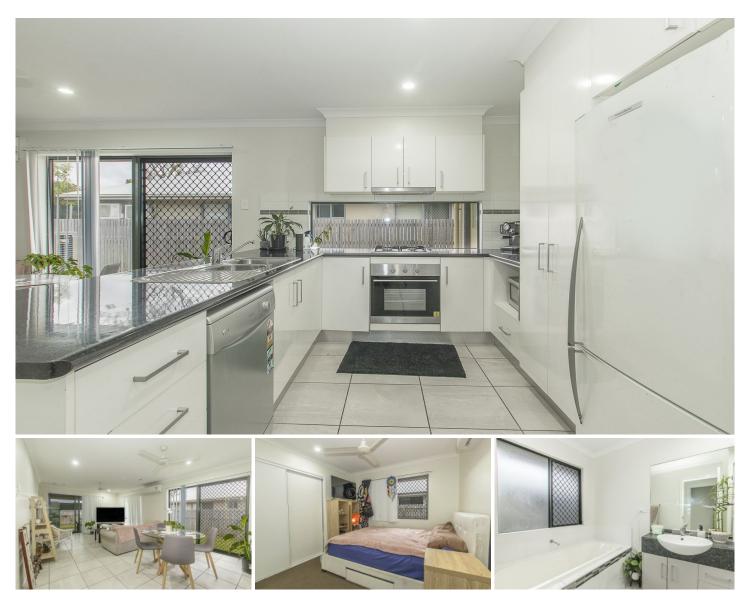

## **18 Warrill Place Kelso QLD**

Perfectly positioned on a 480sqm block in a quiet, modern and family-friendly neighbourhood; this home is hitting the market for the first time since its construction in 2012.

The home is rendered masonry block, it is solid as anything and in excellent condition waiting for the new owner to move in and make it their own.

INVESTMENT FACTS Return: \$380 - \$410 per week Rates: \$1700 half-yearly

## Features Include:

- 4 bedrooms complete with built in robes
- Separate shower and bathtub in bathroom
- Security Screens, ceiling fans and Air conditioning

https://www.kingsberry.com.au