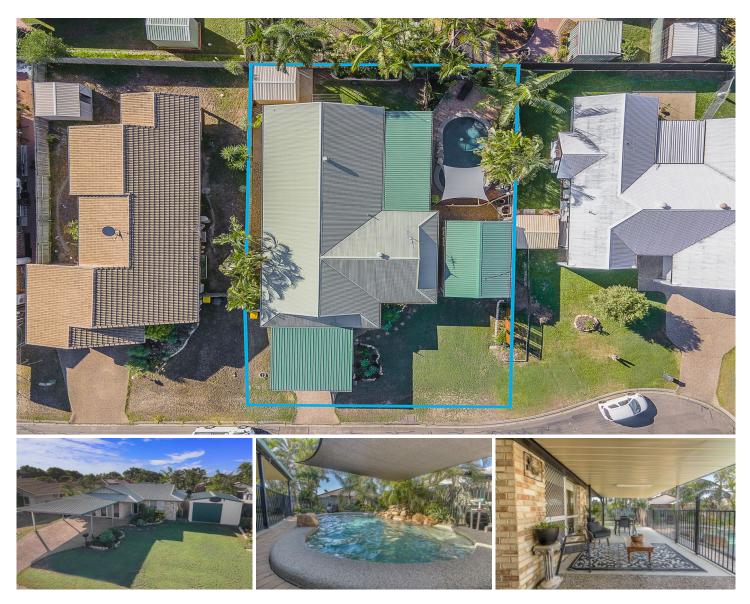

11 Santa Fe Way is on Santa's Sleigh and might be just what you're looking for as it has something for everyone. From 4 great sized bedrooms, 3 living areas and best of all this home has a magnificent pool perfect for entertaining. Make no mistake you will absolutely love this home from top to bottom.

We are not conducting any open homes for this property so you will have to book an appointment - but don't hesitate as homes in this location are not on the market long. After all you will want to be in the pool by Christmas. 4 🛤 2 🚔 2 🚘