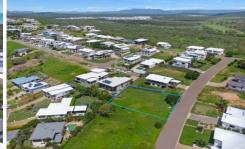

## 134 Goicoechea Drive Bushland Beach QLD

This 654m2 allotment sits high on the hill on Goicoechea Drive with lovely views, ready and waiting for your new home.

This is an ideal opportunity to build in an exclusive location which is rapidly being built out ... blocks with views are becoming scarce.

Elevated block with potential for sweeping views of the Coral Sea from your home

Peaceful location within close proximity to shops and the beach

19.8m frontage

Soil testing results available. Draft plans have also been drawn up this block.