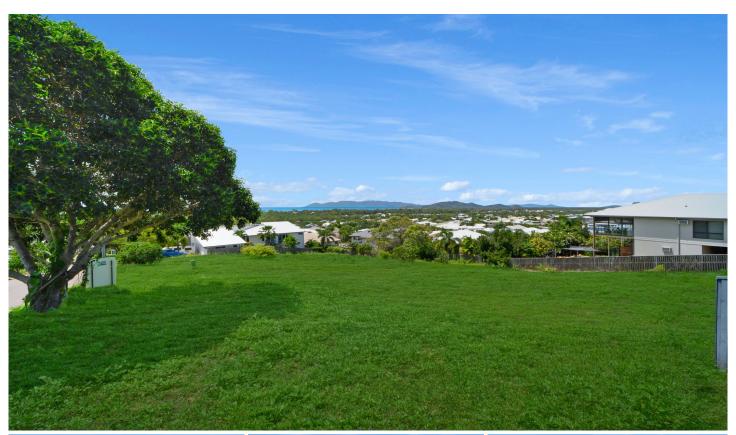

## 134 Goicoechea Drive Bushland Beach QLD

This 654m2 allotment sits high on the hill on Goicoechea Drive with lovely views, ready and waiting for your new home.

This is an ideal opportunity to build in an exclusive location which is rapidly being built out ... blocks with views are becoming scarce.

Elevated block with potential for sweeping views of the Coral Sea from your home

Peaceful location within close proximity to shops and the beach

19.8m frontage

Soil testing results available. Draft plans have also been drawn up this block.